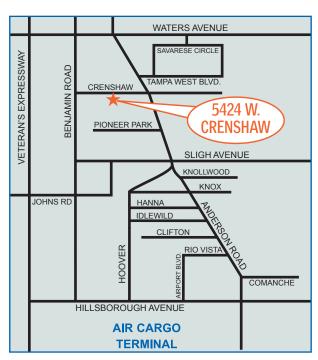

## DYNE BUSINESS CENTER 5424 W. Crenshaw Street • Tampa, FL 33634

TOTAL SIZE: 14,500 Sq. Ft. SHOWROOM: 2,000 Sq. Ft. WAREHOUSE OFFICES: 2,500\* Sq. Ft. 10,000 Sq. Ft.

**LOADING:** 2 Dock High (10' x 10')