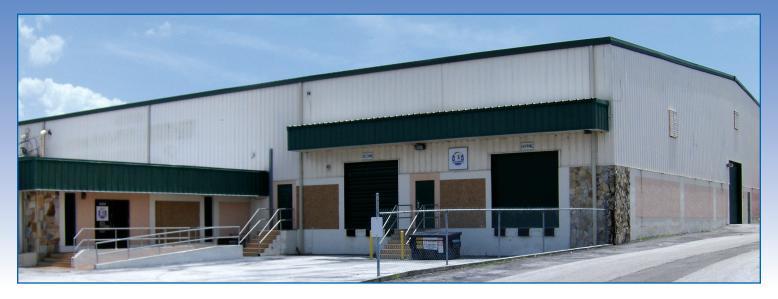

## 14,500 Sq. Ft. Warehouse FOR LEASE

## DYNE BUSINESS CENTER 5424 W. Crenshaw Street • Tampa, FL 33634

TOTAL SIZE: 14,500 Sq. Ft. SHOWROOM: 2,000 Sq. Ft. WAREHOUSE OFFICES: 2,500\* Sq. Ft. 10,000 Sq. Ft.

**LOADING:** 2 Dock High (10' x 10')

1 Grade Level (12' x 13')

**CLEAR HEIGHT:** 24 Feet **POWER:** 3 Phase

**SPRINKLER:** Standard Wet System

**LEASE RATE:** \$10.95\*\* NNN

\* An additional 2,340 sq. ft. of free upstairs office space is available

\*\*The lease rate is based on a 5-year lease term