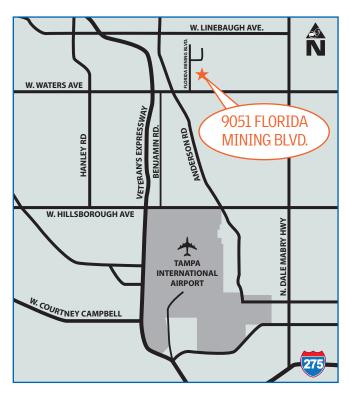

# 5,786 sf Office/AC Warehouse FOR LEASE



## 9051 Florida Mining Blvd. • Suite 102 • Tampa, FL 33634



**SPACE SIZE:** 5,786 Sq. Ft.

**OFFICE SPACE:** 80%

**AC WAREHOUSE:** 20%

**PARKING RATIO:** 5/1000

**CEILING HEIGHT:** 10 Feet

**CONSTRUCTION:** Tilt-Wall Concrete

**SPRINKLERS:** Standard Wet System

FOR MORE INFORMATION CONTACT:

**LEASE RATE:** \$13.95 NNN

## **Industrial Property Group, Inc.**

Licensed Real Estate Broker

2202 N. Westshore Blvd. • Suite 200 • Tampa, FL 33607

KELLI HATTON

Cell: 813.454.1619
kelli@ipgcommercialrealty.com
www.ipgcommercialrealty.com



## 9051 Florida Mining Blvd. • Suite 102 Tampa, FL 33634





### **Industrial Property Group, Inc.**

Licensed Real Estate Broker

2202 N. Westshore Blvd. • Suite 200 • Tampa, FL 33607

FOR MORE INFORMATION CONTACT:

#### **KELLI HATTON**

Cell: 813.454.1619 kelli@ipgcommercialrealty.com www.ipgcommercialrealt