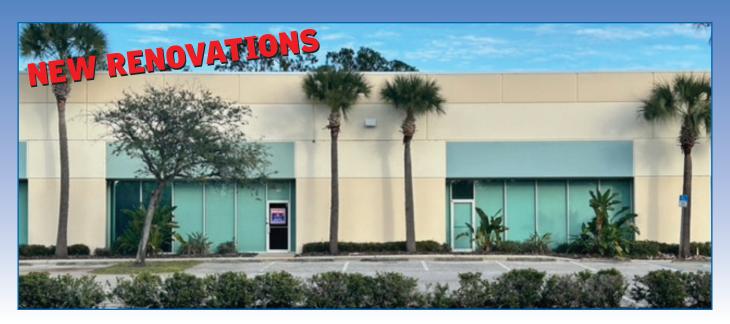

# 5,786 sf Office/AC Warehouse FOR LEASE

## 9051 Florida Mining Blvd. • Suite 102 • Tampa, FL 33634

**SPACE SIZE:** 5,786 Sq. Ft.

**OFFICE SPACE:** 80%

**AC WAREHOUSE:** 20%

**PARKING RATIO:** 5/1000

**CEILING HEIGHT:** 10 Feet

**CONSTRUCTION:** Tilt-Wall Concrete