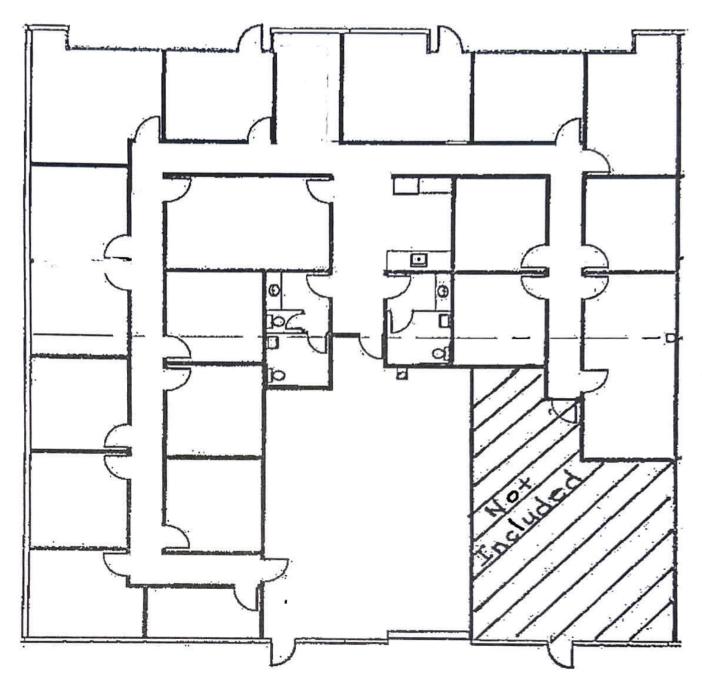

## 9051 Florida Mining Blvd. • Suite 102 • Tampa, FL 33634

**SPACE SIZE:** 5,786 Sq. Ft.

**OFFICE SPACE:** 80%

**AC WAREHOUSE:** 20%

**PARKING RATIO:** 5/1000

**CEILING HEIGHT:** 10 Feet

**CONSTRUCTION:** Tilt-Wall Concrete